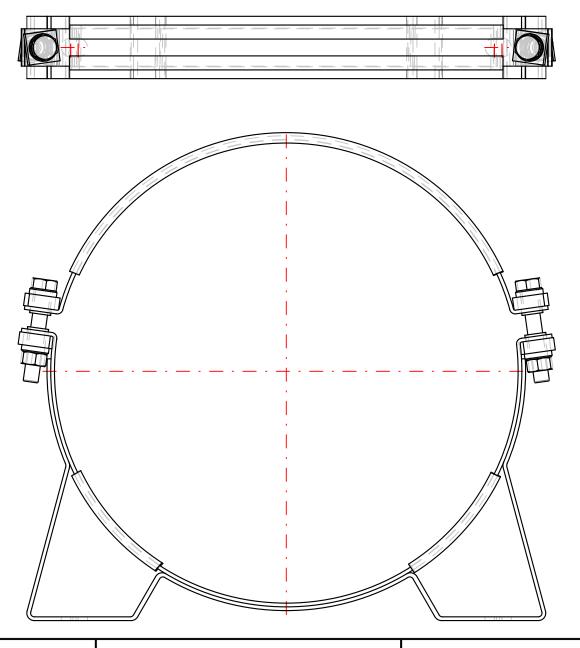

## **CADE**, Cylinder and Accumulators Division Europe Clamps - (Europe)

PART Number: 20127403625 CLAMP TYPE D368

Interactive 3D graphic, click to activate and rotate. (3D capable PDF viewer required)

| Technical Data |                                        |
|----------------|----------------------------------------|
| Part Number    | 20127403625                            |
| Series Name    | Clamps - (Europe)                      |
| Series Code    | Clamp Type D368                        |
| Division ID    | 667800                                 |
| Division Name  | Accumulator & Cooler Division - Europe |
| Company        | Parker Hannifin                        |

20127403625 Clamp Type D368

Price: contact Parker